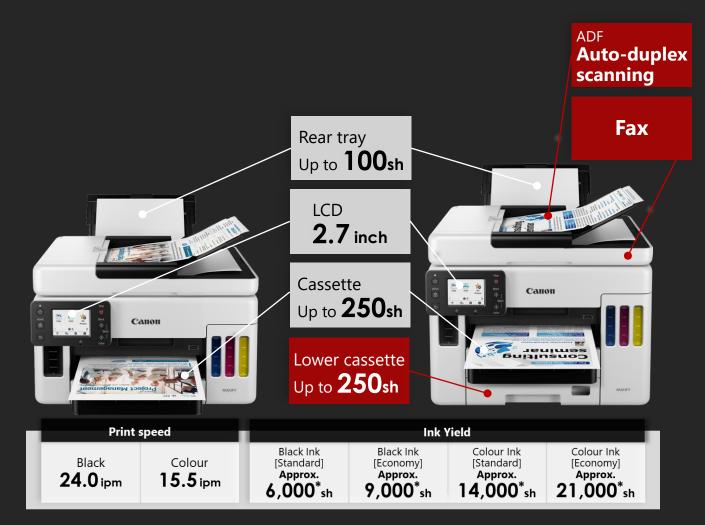

#### **ENJOY HIGH-QUALITY PRINTING AT A LOW COST**

MAXIFY MegaTank printers boast printing yields of up to 6,000 B&W A4 prints and up to 14,000 colour prints per set of ink bottles, reducing the need to think about replacing your printer's ink as frequently. Economy Mode helps you get even more from your MegaTank printer, achieving up to 9,000 A4 B&W pages and up to 21,000 colour pages per set of ink bottles.2

#### SUPERCHARGED PRODUCTIVTY

Both printers are equipped with an Auto Document Feeder, capable of auto-two-sided printing. Paired with large paper capacities - the MAXIFY GX6060 MegaTank holds up to 350 sheets, while the MAXIFY GX7060 MegaTank holds up to 600 sheets - you will spend less time refilling your printer.

If you want to take your productivity even further, the MAXIFY GX7060 MegaTank is equipped with auto-duplex scanning, making it easier scanning double sided pages or booklets.